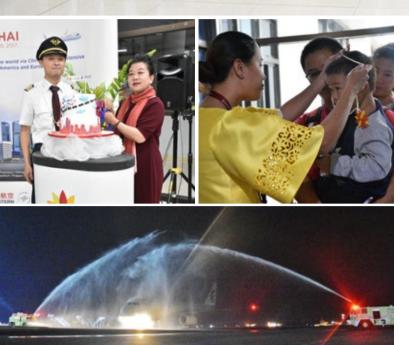

China Eastern Airlines | water cannon salute

China Eastern General Manager Ms. Li Wei Chen (7th from left) with GMCAC Airline Marketing Head Ms. Aines Librodo (6th from left), flight crew, and ground staff.

# **China Eastern** kicks off PVG-CEB

Mactan Cebu International Airport welcomed China Eastern's maiden flight from Shanghai last October 18. The B737 daily service will operate until October 28, 2017 and will resume on January 18, 2018. China Eastern's General Manager in the Philippines Ms. Li Wei Chen graced the ceremonial cake cutting and ribbon cutting ceremonies, together with Manila Station Manager Mr. Zeng Hua Liang and the flight crew.

The date also marks China Eastern's anniversary in the Philippines with the launch of Shanghai-Manila 4 years ago.

• • DISPATCH ISSUE NO. 32 • • • •

From October 11-13, 2017, GMCAC Security Department and Business Profiles Inc. conducted the Airport Security Awareness training for key airport stakeholders. The three-day training, held at Waterfront Airport Hotel & Casino Mactan, aims to equip key stakeholders with the basic knowledge and understanding on the complex security needs and requirements of the airport.