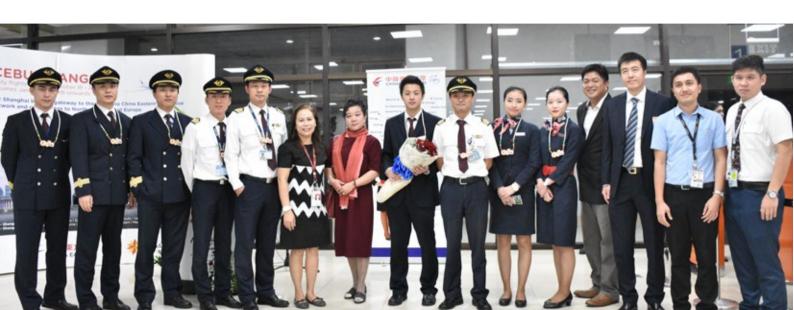

China Eastern Airlines | water cannon salute

China Eastern General Manager Ms. Li Wei Chen (7th from left) with GMCAC Airline Marketing Head Ms. Aines Librodo (6th from left), flight crew, and ground staff.

# **China Eastern** kicks off PVG-CEB

Mactan Cebu International Airport welcomed China Eastern's maiden flight from Shanghai last October 18. The B737 daily service will operate until October 28, 2017 and will resume on January 18, 2018. China Eastern's General Manager in the Philippines Ms. Li Wei Chen graced the ceremonial cake cutting and ribbon cutting ceremonies, together with Manila Station Manager Mr. Zeng Hua Liang and the flight crew.