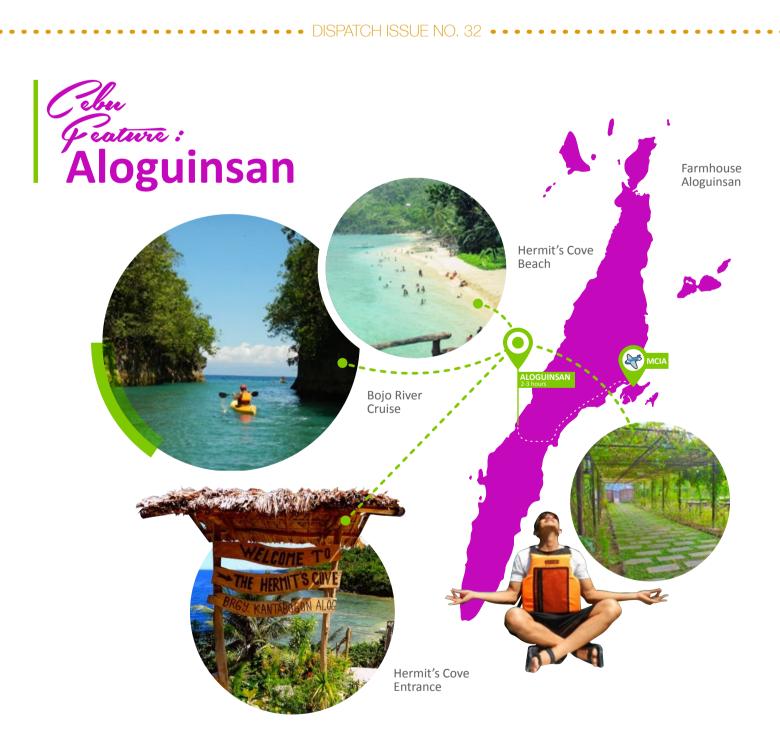

Take a minibus bound for Pinamungahan via Carcar at the South Bus Terminal and get off at Aloguinsan; travel time 2-3 hours.

#### WHAT TO DO:

Aloguinsan is famous for its ecotourism. They have packaged tours for the following attractions:

DISPATCH ISSUE NO. 32

- Take the Bojo River cruise, one of the world's top sustainable destinations in 2016. 1.
- Swim and relax at Hermit's Cove with its white sand and clear blue waters. 2. 3.
- Visit the 'Farmhouse' a restaurant that uses locally grown ingredients.