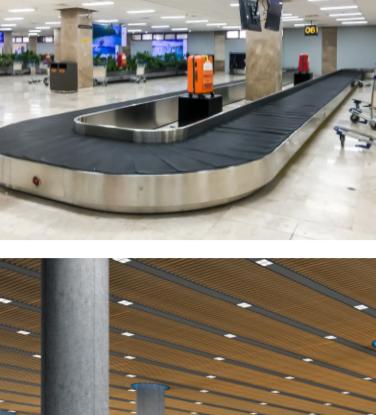

◀ A new baggage belt has been installed at the International

Terminal 2 familiarization trainings started last February 1 for all external and internal stakeholders. It includes classroom training and a walkthrough of Terminal 2, and is mandatory for